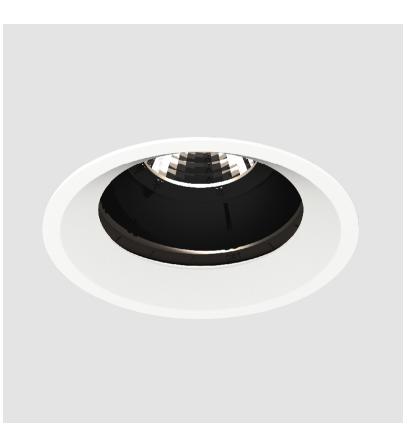

## **BIONIQ ROUND ADJUSTABLE RECESSED**

### GENERAL

| Series: Bioniq                                                                                                                                                                              |
|---------------------------------------------------------------------------------------------------------------------------------------------------------------------------------------------|
| Subseries: Bioniq Round Adjustable                                                                                                                                                          |
| Brand: Prolicht                                                                                                                                                                             |
| Division: Architectural                                                                                                                                                                     |
| Mounting Type: Recessed                                                                                                                                                                     |
| Mounting Location: Ceiling                                                                                                                                                                  |
| Subcategory: Downlight                                                                                                                                                                      |
| PHYSICAL                                                                                                                                                                                    |
| Shape: Round                                                                                                                                                                                |
| Diameter (mm): 107                                                                                                                                                                          |
| Diameter (in): $4\frac{3}{16}$                                                                                                                                                              |
| Height (mm): 112                                                                                                                                                                            |
| Height (in): 4 <sup>7</sup> / <sub>16</sub>                                                                                                                                                 |
| Ceiling Thickness (mm): 10 / 12.5 / 15                                                                                                                                                      |
| Ceiling Thickness (in): 3/8 or 1/2 or 9/16                                                                                                                                                  |
| Min. Recessing Depth (mm): 130                                                                                                                                                              |
| Min. Recessing Depth (in): 5 $\frac{1}{8}$                                                                                                                                                  |
| Light Distribution: Adjustable / Downlight                                                                                                                                                  |
| Weight (kg): 0.47                                                                                                                                                                           |
| Weight (lbs): 1.04                                                                                                                                                                          |
| Fixture Finish: SSR / BKV / CWI / CRY / HAB / UFT / ITA / RUA / FTG / MYG /<br>LOD / PUS / FRO / FUP / KIA / POP / BLS / SPG / MEY / GOH / GUM / CHC /<br>COM / ABZ / JAG / OBR / MOS / ROR |
| Fixture Material: Aluminum Die Cast                                                                                                                                                         |
| Cut-out Measurements: 98mm / 3 7/8"                                                                                                                                                         |
| ELECTRICAL                                                                                                                                                                                  |
| Lamp Type: LED (Zhaga Standard)                                                                                                                                                             |
| Input Wattage (W): 13.2 / 16.5                                                                                                                                                              |
| Total Output Wattage (W): 12 / 15                                                                                                                                                           |