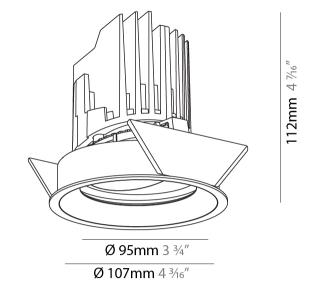

### GENERAL

| Series: Bioniq                                                                                                                                                                              |
|---------------------------------------------------------------------------------------------------------------------------------------------------------------------------------------------|
| Subseries: Bioniq Round Adjustable                                                                                                                                                          |
| Brand: Prolicht                                                                                                                                                                             |
| Division: Architectural                                                                                                                                                                     |
| Mounting Type: Recessed                                                                                                                                                                     |
| Mounting Location: Ceiling                                                                                                                                                                  |
| Subcategory: Downlight                                                                                                                                                                      |
| PHYSICAL                                                                                                                                                                                    |
| Shape: Round                                                                                                                                                                                |
| Diameter (mm): 107                                                                                                                                                                          |
| Diameter (in): $4\frac{3}{16}$                                                                                                                                                              |
| Height (mm): 112                                                                                                                                                                            |
| Height (in): 4 <sup>7</sup> / <sub>16</sub>                                                                                                                                                 |
| Ceiling Thickness (mm): 10 / 12.5 / 15                                                                                                                                                      |
| Ceiling Thickness (in): 3/8 or 1/2 or 9/16                                                                                                                                                  |
| Min. Recessing Depth (mm): 130                                                                                                                                                              |
| Min. Recessing Depth (in): 5 $\frac{1}{8}$                                                                                                                                                  |
| Light Distribution: Adjustable / Downlight                                                                                                                                                  |
| Weight (kg): 0.47                                                                                                                                                                           |
| Weight (lbs): 1.04                                                                                                                                                                          |
| Fixture Finish: SSR / BKV / CWI / CRY / HAB / UFT / ITA / RUA / FTG / MYG /<br>LOD / PUS / FRO / FUP / KIA / POP / BLS / SPG / MEY / GOH / GUM / CHC /<br>COM / ABZ / JAG / OBR / MOS / ROR |
| Fixture Material: Aluminum Die Cast                                                                                                                                                         |
| Cut-out Measurements: 98mm / 3 7/8"                                                                                                                                                         |
| ELECTRICAL                                                                                                                                                                                  |
| Lamp Type: LED (Zhaga Standard)                                                                                                                                                             |
| Input Wattage (W): 13.2 / 16.5                                                                                                                                                              |
| Total Output Wattage (W): 12 / 15                                                                                                                                                           |

#### GENERAL

| eries: Bioniq ubseries: Bioniq Round Adjustable trand: Prolicht vivision: Architectural Aounting Type: Recessed Aounting Location: Ceiling ubcategory: Downlight VHYSICAL whape: Round viameter (mm): 107 viameter (in): 4 $\frac{3}{16}$                                                                                                                                                                                                                                                                                                                                                                                                                                                                                                                                                                                                                                                                                                                                                                                                                                                                                                                                                                                                                                                                                                                                                                                                                                                                                                                                                                                                                                                                                                                                                                                                                                                                                                                                                                                                                                                      |
|------------------------------------------------------------------------------------------------------------------------------------------------------------------------------------------------------------------------------------------------------------------------------------------------------------------------------------------------------------------------------------------------------------------------------------------------------------------------------------------------------------------------------------------------------------------------------------------------------------------------------------------------------------------------------------------------------------------------------------------------------------------------------------------------------------------------------------------------------------------------------------------------------------------------------------------------------------------------------------------------------------------------------------------------------------------------------------------------------------------------------------------------------------------------------------------------------------------------------------------------------------------------------------------------------------------------------------------------------------------------------------------------------------------------------------------------------------------------------------------------------------------------------------------------------------------------------------------------------------------------------------------------------------------------------------------------------------------------------------------------------------------------------------------------------------------------------------------------------------------------------------------------------------------------------------------------------------------------------------------------------------------------------------------------------------------------------------------------|
| brand: Prolicht<br>bivision: Architectural<br>founting Type: Recessed<br>founting Location: Ceiling<br>ubcategory: Downlight<br><b>PHYSICAL</b><br>biameter (mm): 107<br>biameter (in): $4^{3}/_{16}$                                                                                                                                                                                                                                                                                                                                                                                                                                                                                                                                                                                                                                                                                                                                                                                                                                                                                                                                                                                                                                                                                                                                                                                                                                                                                                                                                                                                                                                                                                                                                                                                                                                                                                                                                                                                                                                                                          |
| Non-Nick Product Produ |
| Aounting Type: Recessed<br>Aounting Location: Ceiling<br>Jubcategory: Downlight<br>PHYSICAL<br>Johape: Round<br>Diameter (mm): 107<br>Diameter (in): 4 $\frac{3}{2}_{16}$                                                                                                                                                                                                                                                                                                                                                                                                                                                                                                                                                                                                                                                                                                                                                                                                                                                                                                                                                                                                                                                                                                                                                                                                                                                                                                                                                                                                                                                                                                                                                                                                                                                                                                                                                                                                                                                                                                                      |
| Hounting Location: Ceiling         ubcategory: Downlight         PHYSICAL         whape: Round         viameter (mm): 107         viameter (in): 4 $\frac{2}{16}$                                                                                                                                                                                                                                                                                                                                                                                                                                                                                                                                                                                                                                                                                                                                                                                                                                                                                                                                                                                                                                                                                                                                                                                                                                                                                                                                                                                                                                                                                                                                                                                                                                                                                                                                                                                                                                                                                                                              |
| ubcategory: Downlight         PHYSICAL         shape: Round         viameter (mm): 107         viameter (in): $4^{3}/_{16}$                                                                                                                                                                                                                                                                                                                                                                                                                                                                                                                                                                                                                                                                                                                                                                                                                                                                                                                                                                                                                                                                                                                                                                                                                                                                                                                                                                                                                                                                                                                                                                                                                                                                                                                                                                                                                                                                                                                                                                    |
| <b>HYSICAL</b> shape: Round         viameter (mm): 107         viameter (in): $4^{\frac{3}{2}}_{16}$                                                                                                                                                                                                                                                                                                                                                                                                                                                                                                                                                                                                                                                                                                                                                                                                                                                                                                                                                                                                                                                                                                                                                                                                                                                                                                                                                                                                                                                                                                                                                                                                                                                                                                                                                                                                                                                                                                                                                                                           |
| hape: Round<br>Diameter (mm): 107<br>Diameter (in): $4\frac{2}{1_{16}}$                                                                                                                                                                                                                                                                                                                                                                                                                                                                                                                                                                                                                                                                                                                                                                                                                                                                                                                                                                                                                                                                                                                                                                                                                                                                                                                                                                                                                                                                                                                                                                                                                                                                                                                                                                                                                                                                                                                                                                                                                        |
| piameter (mm): 107<br>Diameter (in): $4^{3}$ / <sub>16</sub>                                                                                                                                                                                                                                                                                                                                                                                                                                                                                                                                                                                                                                                                                                                                                                                                                                                                                                                                                                                                                                                                                                                                                                                                                                                                                                                                                                                                                                                                                                                                                                                                                                                                                                                                                                                                                                                                                                                                                                                                                                   |
| biameter (in): 4 <sup>3</sup> / <sub>16</sub>                                                                                                                                                                                                                                                                                                                                                                                                                                                                                                                                                                                                                                                                                                                                                                                                                                                                                                                                                                                                                                                                                                                                                                                                                                                                                                                                                                                                                                                                                                                                                                                                                                                                                                                                                                                                                                                                                                                                                                                                                                                  |
|                                                                                                                                                                                                                                                                                                                                                                                                                                                                                                                                                                                                                                                                                                                                                                                                                                                                                                                                                                                                                                                                                                                                                                                                                                                                                                                                                                                                                                                                                                                                                                                                                                                                                                                                                                                                                                                                                                                                                                                                                                                                                                |
| laight (mana), 112                                                                                                                                                                                                                                                                                                                                                                                                                                                                                                                                                                                                                                                                                                                                                                                                                                                                                                                                                                                                                                                                                                                                                                                                                                                                                                                                                                                                                                                                                                                                                                                                                                                                                                                                                                                                                                                                                                                                                                                                                                                                             |
| leight (mm): 112                                                                                                                                                                                                                                                                                                                                                                                                                                                                                                                                                                                                                                                                                                                                                                                                                                                                                                                                                                                                                                                                                                                                                                                                                                                                                                                                                                                                                                                                                                                                                                                                                                                                                                                                                                                                                                                                                                                                                                                                                                                                               |
| leight (in): 4 <sup>7</sup> / <sub>16</sub>                                                                                                                                                                                                                                                                                                                                                                                                                                                                                                                                                                                                                                                                                                                                                                                                                                                                                                                                                                                                                                                                                                                                                                                                                                                                                                                                                                                                                                                                                                                                                                                                                                                                                                                                                                                                                                                                                                                                                                                                                                                    |
| eiling Thickness (mm): 10 / 12.5 / 15                                                                                                                                                                                                                                                                                                                                                                                                                                                                                                                                                                                                                                                                                                                                                                                                                                                                                                                                                                                                                                                                                                                                                                                                                                                                                                                                                                                                                                                                                                                                                                                                                                                                                                                                                                                                                                                                                                                                                                                                                                                          |
| eiling Thickness (in): 3/8 or 1/2 or 9/16                                                                                                                                                                                                                                                                                                                                                                                                                                                                                                                                                                                                                                                                                                                                                                                                                                                                                                                                                                                                                                                                                                                                                                                                                                                                                                                                                                                                                                                                                                                                                                                                                                                                                                                                                                                                                                                                                                                                                                                                                                                      |
| 1in. Recessing Depth (mm): 130                                                                                                                                                                                                                                                                                                                                                                                                                                                                                                                                                                                                                                                                                                                                                                                                                                                                                                                                                                                                                                                                                                                                                                                                                                                                                                                                                                                                                                                                                                                                                                                                                                                                                                                                                                                                                                                                                                                                                                                                                                                                 |
| Iin. Recessing Depth (in): 5 1/8                                                                                                                                                                                                                                                                                                                                                                                                                                                                                                                                                                                                                                                                                                                                                                                                                                                                                                                                                                                                                                                                                                                                                                                                                                                                                                                                                                                                                                                                                                                                                                                                                                                                                                                                                                                                                                                                                                                                                                                                                                                               |
| ight Distribution: Adjustable / Downlight                                                                                                                                                                                                                                                                                                                                                                                                                                                                                                                                                                                                                                                                                                                                                                                                                                                                                                                                                                                                                                                                                                                                                                                                                                                                                                                                                                                                                                                                                                                                                                                                                                                                                                                                                                                                                                                                                                                                                                                                                                                      |
| Veight (kg): 0.47                                                                                                                                                                                                                                                                                                                                                                                                                                                                                                                                                                                                                                                                                                                                                                                                                                                                                                                                                                                                                                                                                                                                                                                                                                                                                                                                                                                                                                                                                                                                                                                                                                                                                                                                                                                                                                                                                                                                                                                                                                                                              |
| Veight (lbs): 1.04                                                                                                                                                                                                                                                                                                                                                                                                                                                                                                                                                                                                                                                                                                                                                                                                                                                                                                                                                                                                                                                                                                                                                                                                                                                                                                                                                                                                                                                                                                                                                                                                                                                                                                                                                                                                                                                                                                                                                                                                                                                                             |
| ixture Finish: SSR / BKV / CWI / CRY / HAB / UFT / ITA / RUA / FTG / MYG /                                                                                                                                                                                                                                                                                                                                                                                                                                                                                                                                                                                                                                                                                                                                                                                                                                                                                                                                                                                                                                                                                                                                                                                                                                                                                                                                                                                                                                                                                                                                                                                                                                                                                                                                                                                                                                                                                                                                                                                                                     |
| OD / PUS / FRO / FUP / KIA / POP / BLS / SPG / MEY / GOH / GUM / CHC /                                                                                                                                                                                                                                                                                                                                                                                                                                                                                                                                                                                                                                                                                                                                                                                                                                                                                                                                                                                                                                                                                                                                                                                                                                                                                                                                                                                                                                                                                                                                                                                                                                                                                                                                                                                                                                                                                                                                                                                                                         |
| OM / ABZ / JAG / OBR / MOS / ROR                                                                                                                                                                                                                                                                                                                                                                                                                                                                                                                                                                                                                                                                                                                                                                                                                                                                                                                                                                                                                                                                                                                                                                                                                                                                                                                                                                                                                                                                                                                                                                                                                                                                                                                                                                                                                                                                                                                                                                                                                                                               |
| ixture Material: Aluminum Die Cast                                                                                                                                                                                                                                                                                                                                                                                                                                                                                                                                                                                                                                                                                                                                                                                                                                                                                                                                                                                                                                                                                                                                                                                                                                                                                                                                                                                                                                                                                                                                                                                                                                                                                                                                                                                                                                                                                                                                                                                                                                                             |
| ut-out Measurements: 98mm / 3 7/8"                                                                                                                                                                                                                                                                                                                                                                                                                                                                                                                                                                                                                                                                                                                                                                                                                                                                                                                                                                                                                                                                                                                                                                                                                                                                                                                                                                                                                                                                                                                                                                                                                                                                                                                                                                                                                                                                                                                                                                                                                                                             |
| LECTRICAL                                                                                                                                                                                                                                                                                                                                                                                                                                                                                                                                                                                                                                                                                                                                                                                                                                                                                                                                                                                                                                                                                                                                                                                                                                                                                                                                                                                                                                                                                                                                                                                                                                                                                                                                                                                                                                                                                                                                                                                                                                                                                      |