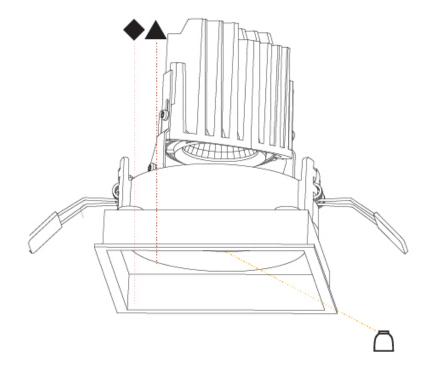

### OPTICAL

Reflector°: 10 Adjustability: Rotational 355°; Tilt 30°

#### OPTICAL

| Reflector°: 10                           |  |
|------------------------------------------|--|
| Optic°: Lens Pack - No Lens              |  |
| Adjustability: Rotational 355°; Tilt 30° |  |