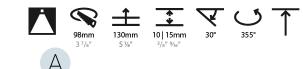

### GENERAL

| Series: Bioniq                                                                                                                                                                              |
|---------------------------------------------------------------------------------------------------------------------------------------------------------------------------------------------|
| Subseries: Bioniq Round Adjustable                                                                                                                                                          |
| Brand: Prolicht                                                                                                                                                                             |
| Division: Architectural                                                                                                                                                                     |
| Mounting Type: Recessed                                                                                                                                                                     |
| Mounting Location: Ceiling                                                                                                                                                                  |
| Subcategory: Downlight                                                                                                                                                                      |
| PHYSICAL                                                                                                                                                                                    |
| Shape: Round                                                                                                                                                                                |
| Diameter (mm): 107                                                                                                                                                                          |
| Diameter (in): $4\frac{3}{16}$                                                                                                                                                              |
| Height (mm): 112                                                                                                                                                                            |
| Height (in): 4 <sup>7</sup> / <sub>16</sub>                                                                                                                                                 |
| Ceiling Thickness (mm): 10 / 12.5 / 15                                                                                                                                                      |
| Ceiling Thickness (in): 3/8 or 1/2 or 9/16                                                                                                                                                  |
| Min. Recessing Depth (mm): 130                                                                                                                                                              |
| Min. Recessing Depth (in): 5 $\frac{1}{8}$                                                                                                                                                  |
| Light Distribution: Adjustable / Downlight                                                                                                                                                  |
| Weight (kg): 0.47                                                                                                                                                                           |
| Weight (lbs): 1.04                                                                                                                                                                          |
| Fixture Finish: SSR / BKV / CWI / CRY / HAB / UFT / ITA / RUA / FTG / MYG /<br>LOD / PUS / FRO / FUP / KIA / POP / BLS / SPG / MEY / GOH / GUM / CHC /<br>COM / ABZ / JAG / OBR / MOS / ROR |
| Fixture Material: Aluminum Die Cast                                                                                                                                                         |
| Cut-out Measurements: 98mm / 3 7/8"                                                                                                                                                         |
| ELECTRICAL                                                                                                                                                                                  |
| Lamp Type: LED (Zhaga Standard)                                                                                                                                                             |
| Input Wattage (W): 13.2 / 16.5                                                                                                                                                              |
| Total Output Wattage (W): 12 / 15                                                                                                                                                           |

### OPTICAL

Reflector°: 10 Adjustability: Rotational 355°; Tilt 30°

#### GENERAL

| eries: Bioniq ubseries: Bioniq Round Adjustable trand: Prolicht vivision: Architectural Aounting Type: Recessed Aounting Location: Ceiling ubcategory: Downlight VHYSICAL whape: Round viameter (mm): 107 viameter (in): 4 $\frac{3}{16}$                                                                                                                                                                                                                                                                                                                                                                                                                                                                                                                                                                                                                                                                                                                                                                                                                                                                                                                                                                                                                                                                                                                                                                                                                                                                                                                                                                                                                                                                                                                                                                                                                                                                                                                                                                                                                                                      |
|------------------------------------------------------------------------------------------------------------------------------------------------------------------------------------------------------------------------------------------------------------------------------------------------------------------------------------------------------------------------------------------------------------------------------------------------------------------------------------------------------------------------------------------------------------------------------------------------------------------------------------------------------------------------------------------------------------------------------------------------------------------------------------------------------------------------------------------------------------------------------------------------------------------------------------------------------------------------------------------------------------------------------------------------------------------------------------------------------------------------------------------------------------------------------------------------------------------------------------------------------------------------------------------------------------------------------------------------------------------------------------------------------------------------------------------------------------------------------------------------------------------------------------------------------------------------------------------------------------------------------------------------------------------------------------------------------------------------------------------------------------------------------------------------------------------------------------------------------------------------------------------------------------------------------------------------------------------------------------------------------------------------------------------------------------------------------------------------|
| brand: Prolicht<br>bivision: Architectural<br>founting Type: Recessed<br>founting Location: Ceiling<br>ubcategory: Downlight<br><b>PHYSICAL</b><br>biameter (mm): 107<br>biameter (in): $4^{3}/_{16}$                                                                                                                                                                                                                                                                                                                                                                                                                                                                                                                                                                                                                                                                                                                                                                                                                                                                                                                                                                                                                                                                                                                                                                                                                                                                                                                                                                                                                                                                                                                                                                                                                                                                                                                                                                                                                                                                                          |
| Non-Nick Product Produ |
| Aounting Type: Recessed<br>Aounting Location: Ceiling<br>Jubcategory: Downlight<br>PHYSICAL<br>Johape: Round<br>Diameter (mm): 107<br>Diameter (in): 4 $\frac{3}{2}_{16}$                                                                                                                                                                                                                                                                                                                                                                                                                                                                                                                                                                                                                                                                                                                                                                                                                                                                                                                                                                                                                                                                                                                                                                                                                                                                                                                                                                                                                                                                                                                                                                                                                                                                                                                                                                                                                                                                                                                      |
| Hounting Location: Ceiling         ubcategory: Downlight         PHYSICAL         whape: Round         viameter (mm): 107         viameter (in): 4 $\frac{2}{16}$                                                                                                                                                                                                                                                                                                                                                                                                                                                                                                                                                                                                                                                                                                                                                                                                                                                                                                                                                                                                                                                                                                                                                                                                                                                                                                                                                                                                                                                                                                                                                                                                                                                                                                                                                                                                                                                                                                                              |
| ubcategory: Downlight         PHYSICAL         shape: Round         viameter (mm): 107         viameter (in): $4^{3}/_{16}$                                                                                                                                                                                                                                                                                                                                                                                                                                                                                                                                                                                                                                                                                                                                                                                                                                                                                                                                                                                                                                                                                                                                                                                                                                                                                                                                                                                                                                                                                                                                                                                                                                                                                                                                                                                                                                                                                                                                                                    |
| <b>HYSICAL</b> shape: Round         viameter (mm): 107         viameter (in): $4^{\frac{3}{2}}_{16}$                                                                                                                                                                                                                                                                                                                                                                                                                                                                                                                                                                                                                                                                                                                                                                                                                                                                                                                                                                                                                                                                                                                                                                                                                                                                                                                                                                                                                                                                                                                                                                                                                                                                                                                                                                                                                                                                                                                                                                                           |
| hape: Round<br>Diameter (mm): 107<br>Diameter (in): $4\frac{2}{1_{16}}$                                                                                                                                                                                                                                                                                                                                                                                                                                                                                                                                                                                                                                                                                                                                                                                                                                                                                                                                                                                                                                                                                                                                                                                                                                                                                                                                                                                                                                                                                                                                                                                                                                                                                                                                                                                                                                                                                                                                                                                                                        |
| piameter (mm): 107<br>Diameter (in): $4^{3}$ / <sub>16</sub>                                                                                                                                                                                                                                                                                                                                                                                                                                                                                                                                                                                                                                                                                                                                                                                                                                                                                                                                                                                                                                                                                                                                                                                                                                                                                                                                                                                                                                                                                                                                                                                                                                                                                                                                                                                                                                                                                                                                                                                                                                   |
| biameter (in): 4 <sup>3</sup> / <sub>16</sub>                                                                                                                                                                                                                                                                                                                                                                                                                                                                                                                                                                                                                                                                                                                                                                                                                                                                                                                                                                                                                                                                                                                                                                                                                                                                                                                                                                                                                                                                                                                                                                                                                                                                                                                                                                                                                                                                                                                                                                                                                                                  |
|                                                                                                                                                                                                                                                                                                                                                                                                                                                                                                                                                                                                                                                                                                                                                                                                                                                                                                                                                                                                                                                                                                                                                                                                                                                                                                                                                                                                                                                                                                                                                                                                                                                                                                                                                                                                                                                                                                                                                                                                                                                                                                |
| laight (mana), 112                                                                                                                                                                                                                                                                                                                                                                                                                                                                                                                                                                                                                                                                                                                                                                                                                                                                                                                                                                                                                                                                                                                                                                                                                                                                                                                                                                                                                                                                                                                                                                                                                                                                                                                                                                                                                                                                                                                                                                                                                                                                             |
| leight (mm): 112                                                                                                                                                                                                                                                                                                                                                                                                                                                                                                                                                                                                                                                                                                                                                                                                                                                                                                                                                                                                                                                                                                                                                                                                                                                                                                                                                                                                                                                                                                                                                                                                                                                                                                                                                                                                                                                                                                                                                                                                                                                                               |
| leight (in): 4 <sup>7</sup> / <sub>16</sub>                                                                                                                                                                                                                                                                                                                                                                                                                                                                                                                                                                                                                                                                                                                                                                                                                                                                                                                                                                                                                                                                                                                                                                                                                                                                                                                                                                                                                                                                                                                                                                                                                                                                                                                                                                                                                                                                                                                                                                                                                                                    |
| eiling Thickness (mm): 10 / 12.5 / 15                                                                                                                                                                                                                                                                                                                                                                                                                                                                                                                                                                                                                                                                                                                                                                                                                                                                                                                                                                                                                                                                                                                                                                                                                                                                                                                                                                                                                                                                                                                                                                                                                                                                                                                                                                                                                                                                                                                                                                                                                                                          |
| eiling Thickness (in): 3/8 or 1/2 or 9/16                                                                                                                                                                                                                                                                                                                                                                                                                                                                                                                                                                                                                                                                                                                                                                                                                                                                                                                                                                                                                                                                                                                                                                                                                                                                                                                                                                                                                                                                                                                                                                                                                                                                                                                                                                                                                                                                                                                                                                                                                                                      |
| 1in. Recessing Depth (mm): 130                                                                                                                                                                                                                                                                                                                                                                                                                                                                                                                                                                                                                                                                                                                                                                                                                                                                                                                                                                                                                                                                                                                                                                                                                                                                                                                                                                                                                                                                                                                                                                                                                                                                                                                                                                                                                                                                                                                                                                                                                                                                 |
| Iin. Recessing Depth (in): 5 1/8                                                                                                                                                                                                                                                                                                                                                                                                                                                                                                                                                                                                                                                                                                                                                                                                                                                                                                                                                                                                                                                                                                                                                                                                                                                                                                                                                                                                                                                                                                                                                                                                                                                                                                                                                                                                                                                                                                                                                                                                                                                               |
| ight Distribution: Adjustable / Downlight                                                                                                                                                                                                                                                                                                                                                                                                                                                                                                                                                                                                                                                                                                                                                                                                                                                                                                                                                                                                                                                                                                                                                                                                                                                                                                                                                                                                                                                                                                                                                                                                                                                                                                                                                                                                                                                                                                                                                                                                                                                      |
| Veight (kg): 0.47                                                                                                                                                                                                                                                                                                                                                                                                                                                                                                                                                                                                                                                                                                                                                                                                                                                                                                                                                                                                                                                                                                                                                                                                                                                                                                                                                                                                                                                                                                                                                                                                                                                                                                                                                                                                                                                                                                                                                                                                                                                                              |
| Veight (lbs): 1.04                                                                                                                                                                                                                                                                                                                                                                                                                                                                                                                                                                                                                                                                                                                                                                                                                                                                                                                                                                                                                                                                                                                                                                                                                                                                                                                                                                                                                                                                                                                                                                                                                                                                                                                                                                                                                                                                                                                                                                                                                                                                             |
| ixture Finish: SSR / BKV / CWI / CRY / HAB / UFT / ITA / RUA / FTG / MYG /                                                                                                                                                                                                                                                                                                                                                                                                                                                                                                                                                                                                                                                                                                                                                                                                                                                                                                                                                                                                                                                                                                                                                                                                                                                                                                                                                                                                                                                                                                                                                                                                                                                                                                                                                                                                                                                                                                                                                                                                                     |
| OD / PUS / FRO / FUP / KIA / POP / BLS / SPG / MEY / GOH / GUM / CHC /                                                                                                                                                                                                                                                                                                                                                                                                                                                                                                                                                                                                                                                                                                                                                                                                                                                                                                                                                                                                                                                                                                                                                                                                                                                                                                                                                                                                                                                                                                                                                                                                                                                                                                                                                                                                                                                                                                                                                                                                                         |
| OM / ABZ / JAG / OBR / MOS / ROR                                                                                                                                                                                                                                                                                                                                                                                                                                                                                                                                                                                                                                                                                                                                                                                                                                                                                                                                                                                                                                                                                                                                                                                                                                                                                                                                                                                                                                                                                                                                                                                                                                                                                                                                                                                                                                                                                                                                                                                                                                                               |
| ixture Material: Aluminum Die Cast                                                                                                                                                                                                                                                                                                                                                                                                                                                                                                                                                                                                                                                                                                                                                                                                                                                                                                                                                                                                                                                                                                                                                                                                                                                                                                                                                                                                                                                                                                                                                                                                                                                                                                                                                                                                                                                                                                                                                                                                                                                             |
| ut-out Measurements: 98mm / 3 7/8"                                                                                                                                                                                                                                                                                                                                                                                                                                                                                                                                                                                                                                                                                                                                                                                                                                                                                                                                                                                                                                                                                                                                                                                                                                                                                                                                                                                                                                                                                                                                                                                                                                                                                                                                                                                                                                                                                                                                                                                                                                                             |
| LECTRICAL                                                                                                                                                                                                                                                                                                                                                                                                                                                                                                                                                                                                                                                                                                                                                                                                                                                                                                                                                                                                                                                                                                                                                                                                                                                                                                                                                                                                                                                                                                                                                                                                                                                                                                                                                                                                                                                                                                                                                                                                                                                                                      |

#### OPTICAL

| Reflector°: 10                           |  |
|------------------------------------------|--|
| Optic°: Lens Pack - No Lens              |  |
| Adjustability: Rotational 355°; Tilt 30° |  |