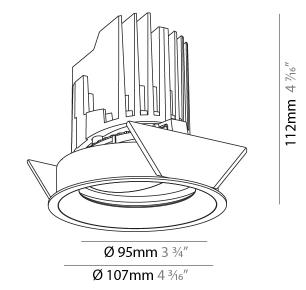

### GENERAL

| Series: Bioniq                                                                                                                                                                              |
|---------------------------------------------------------------------------------------------------------------------------------------------------------------------------------------------|
| Subseries: Bioniq Round Adjustable                                                                                                                                                          |
| Brand: Prolicht                                                                                                                                                                             |
| Division: Architectural                                                                                                                                                                     |
| Mounting Type: Recessed                                                                                                                                                                     |
| Mounting Location: Ceiling                                                                                                                                                                  |
| Subcategory: Downlight                                                                                                                                                                      |
| PHYSICAL                                                                                                                                                                                    |
| Shape: Round                                                                                                                                                                                |
| Diameter (mm): 107                                                                                                                                                                          |
| Diameter (in): $4\frac{3}{16}$                                                                                                                                                              |
| Height (mm): 112                                                                                                                                                                            |
| Height (in): 4 <sup>7</sup> / <sub>16</sub>                                                                                                                                                 |
| Ceiling Thickness (mm): 10 / 12.5 / 15                                                                                                                                                      |
| Ceiling Thickness (in): 3/8 or 1/2 or 9/16                                                                                                                                                  |
| Min. Recessing Depth (mm): 130                                                                                                                                                              |
| Min. Recessing Depth (in): 5 $\frac{1}{8}$                                                                                                                                                  |
| Light Distribution: Adjustable / Downlight                                                                                                                                                  |
| Weight (kg): 0.47                                                                                                                                                                           |
| Weight (lbs): 1.04                                                                                                                                                                          |
| Fixture Finish: SSR / BKV / CWI / CRY / HAB / UFT / ITA / RUA / FTG / MYG /<br>LOD / PUS / FRO / FUP / KIA / POP / BLS / SPG / MEY / GOH / GUM / CHC /<br>COM / ABZ / JAG / OBR / MOS / ROR |
| Fixture Material: Aluminum Die Cast                                                                                                                                                         |
| Cut-out Measurements: 98mm / 3 7/8"                                                                                                                                                         |
| ELECTRICAL                                                                                                                                                                                  |
| Lamp Type: LED (Zhaga Standard)                                                                                                                                                             |
| Input Wattage (W): 13.2 / 16.5                                                                                                                                                              |
| Total Output Wattage (W): 12 / 15                                                                                                                                                           |

#### GENERAL

| eries: Bioniq ubseries: Bioniq Round Adjustable trand: Prolicht vivision: Architectural Aounting Type: Recessed Aounting Location: Ceiling ubcategory: Downlight VHYSICAL whape: Round viameter (mm): 107 viameter (in): 4 $\frac{3}{16}$                                                                                                                                                                                                                                                                                                                                                                                                                                                                                                                                                                                                                                                                                                                                                                                                                                                                                                                                                                                                                                                                                                                                                                                                                                                                                                                                                                                                                                                                                                                                                                                                                                                                                                                                                                                                                                                      |
|------------------------------------------------------------------------------------------------------------------------------------------------------------------------------------------------------------------------------------------------------------------------------------------------------------------------------------------------------------------------------------------------------------------------------------------------------------------------------------------------------------------------------------------------------------------------------------------------------------------------------------------------------------------------------------------------------------------------------------------------------------------------------------------------------------------------------------------------------------------------------------------------------------------------------------------------------------------------------------------------------------------------------------------------------------------------------------------------------------------------------------------------------------------------------------------------------------------------------------------------------------------------------------------------------------------------------------------------------------------------------------------------------------------------------------------------------------------------------------------------------------------------------------------------------------------------------------------------------------------------------------------------------------------------------------------------------------------------------------------------------------------------------------------------------------------------------------------------------------------------------------------------------------------------------------------------------------------------------------------------------------------------------------------------------------------------------------------------|
| brand: Prolicht<br>bivision: Architectural<br>founting Type: Recessed<br>founting Location: Ceiling<br>ubcategory: Downlight<br><b>PHYSICAL</b><br>biameter (mm): 107<br>biameter (in): $4^{3}/_{16}$                                                                                                                                                                                                                                                                                                                                                                                                                                                                                                                                                                                                                                                                                                                                                                                                                                                                                                                                                                                                                                                                                                                                                                                                                                                                                                                                                                                                                                                                                                                                                                                                                                                                                                                                                                                                                                                                                          |
| Non-Nick Product Produ |
| Aounting Type: Recessed<br>Aounting Location: Ceiling<br>Jubcategory: Downlight<br>PHYSICAL<br>Johape: Round<br>Diameter (mm): 107<br>Diameter (in): 4 $\frac{3}{2}_{16}$                                                                                                                                                                                                                                                                                                                                                                                                                                                                                                                                                                                                                                                                                                                                                                                                                                                                                                                                                                                                                                                                                                                                                                                                                                                                                                                                                                                                                                                                                                                                                                                                                                                                                                                                                                                                                                                                                                                      |
| Hounting Location: Ceiling         ubcategory: Downlight         PHYSICAL         whape: Round         viameter (mm): 107         viameter (in): 4 $\frac{2}{16}$                                                                                                                                                                                                                                                                                                                                                                                                                                                                                                                                                                                                                                                                                                                                                                                                                                                                                                                                                                                                                                                                                                                                                                                                                                                                                                                                                                                                                                                                                                                                                                                                                                                                                                                                                                                                                                                                                                                              |
| ubcategory: Downlight         PHYSICAL         shape: Round         viameter (mm): 107         viameter (in): $4^{3}/_{16}$                                                                                                                                                                                                                                                                                                                                                                                                                                                                                                                                                                                                                                                                                                                                                                                                                                                                                                                                                                                                                                                                                                                                                                                                                                                                                                                                                                                                                                                                                                                                                                                                                                                                                                                                                                                                                                                                                                                                                                    |
| <b>HYSICAL</b> shape: Round         viameter (mm): 107         viameter (in): $4^{\frac{3}{2}}_{16}$                                                                                                                                                                                                                                                                                                                                                                                                                                                                                                                                                                                                                                                                                                                                                                                                                                                                                                                                                                                                                                                                                                                                                                                                                                                                                                                                                                                                                                                                                                                                                                                                                                                                                                                                                                                                                                                                                                                                                                                           |
| hape: Round<br>Diameter (mm): 107<br>Diameter (in): $4\frac{2}{1_{16}}$                                                                                                                                                                                                                                                                                                                                                                                                                                                                                                                                                                                                                                                                                                                                                                                                                                                                                                                                                                                                                                                                                                                                                                                                                                                                                                                                                                                                                                                                                                                                                                                                                                                                                                                                                                                                                                                                                                                                                                                                                        |
| piameter (mm): 107<br>Diameter (in): $4^{3}$ / <sub>16</sub>                                                                                                                                                                                                                                                                                                                                                                                                                                                                                                                                                                                                                                                                                                                                                                                                                                                                                                                                                                                                                                                                                                                                                                                                                                                                                                                                                                                                                                                                                                                                                                                                                                                                                                                                                                                                                                                                                                                                                                                                                                   |
| biameter (in): 4 <sup>3</sup> / <sub>16</sub>                                                                                                                                                                                                                                                                                                                                                                                                                                                                                                                                                                                                                                                                                                                                                                                                                                                                                                                                                                                                                                                                                                                                                                                                                                                                                                                                                                                                                                                                                                                                                                                                                                                                                                                                                                                                                                                                                                                                                                                                                                                  |
|                                                                                                                                                                                                                                                                                                                                                                                                                                                                                                                                                                                                                                                                                                                                                                                                                                                                                                                                                                                                                                                                                                                                                                                                                                                                                                                                                                                                                                                                                                                                                                                                                                                                                                                                                                                                                                                                                                                                                                                                                                                                                                |
| laight (mana), 112                                                                                                                                                                                                                                                                                                                                                                                                                                                                                                                                                                                                                                                                                                                                                                                                                                                                                                                                                                                                                                                                                                                                                                                                                                                                                                                                                                                                                                                                                                                                                                                                                                                                                                                                                                                                                                                                                                                                                                                                                                                                             |
| leight (mm): 112                                                                                                                                                                                                                                                                                                                                                                                                                                                                                                                                                                                                                                                                                                                                                                                                                                                                                                                                                                                                                                                                                                                                                                                                                                                                                                                                                                                                                                                                                                                                                                                                                                                                                                                                                                                                                                                                                                                                                                                                                                                                               |
| leight (in): 4 <sup>7</sup> / <sub>16</sub>                                                                                                                                                                                                                                                                                                                                                                                                                                                                                                                                                                                                                                                                                                                                                                                                                                                                                                                                                                                                                                                                                                                                                                                                                                                                                                                                                                                                                                                                                                                                                                                                                                                                                                                                                                                                                                                                                                                                                                                                                                                    |
| eiling Thickness (mm): 10 / 12.5 / 15                                                                                                                                                                                                                                                                                                                                                                                                                                                                                                                                                                                                                                                                                                                                                                                                                                                                                                                                                                                                                                                                                                                                                                                                                                                                                                                                                                                                                                                                                                                                                                                                                                                                                                                                                                                                                                                                                                                                                                                                                                                          |
| eiling Thickness (in): 3/8 or 1/2 or 9/16                                                                                                                                                                                                                                                                                                                                                                                                                                                                                                                                                                                                                                                                                                                                                                                                                                                                                                                                                                                                                                                                                                                                                                                                                                                                                                                                                                                                                                                                                                                                                                                                                                                                                                                                                                                                                                                                                                                                                                                                                                                      |
| 1in. Recessing Depth (mm): 130                                                                                                                                                                                                                                                                                                                                                                                                                                                                                                                                                                                                                                                                                                                                                                                                                                                                                                                                                                                                                                                                                                                                                                                                                                                                                                                                                                                                                                                                                                                                                                                                                                                                                                                                                                                                                                                                                                                                                                                                                                                                 |
| Iin. Recessing Depth (in): 5 1/8                                                                                                                                                                                                                                                                                                                                                                                                                                                                                                                                                                                                                                                                                                                                                                                                                                                                                                                                                                                                                                                                                                                                                                                                                                                                                                                                                                                                                                                                                                                                                                                                                                                                                                                                                                                                                                                                                                                                                                                                                                                               |
| ight Distribution: Adjustable / Downlight                                                                                                                                                                                                                                                                                                                                                                                                                                                                                                                                                                                                                                                                                                                                                                                                                                                                                                                                                                                                                                                                                                                                                                                                                                                                                                                                                                                                                                                                                                                                                                                                                                                                                                                                                                                                                                                                                                                                                                                                                                                      |
| Veight (kg): 0.47                                                                                                                                                                                                                                                                                                                                                                                                                                                                                                                                                                                                                                                                                                                                                                                                                                                                                                                                                                                                                                                                                                                                                                                                                                                                                                                                                                                                                                                                                                                                                                                                                                                                                                                                                                                                                                                                                                                                                                                                                                                                              |
| Veight (lbs): 1.04                                                                                                                                                                                                                                                                                                                                                                                                                                                                                                                                                                                                                                                                                                                                                                                                                                                                                                                                                                                                                                                                                                                                                                                                                                                                                                                                                                                                                                                                                                                                                                                                                                                                                                                                                                                                                                                                                                                                                                                                                                                                             |
| ixture Finish: SSR / BKV / CWI / CRY / HAB / UFT / ITA / RUA / FTG / MYG /                                                                                                                                                                                                                                                                                                                                                                                                                                                                                                                                                                                                                                                                                                                                                                                                                                                                                                                                                                                                                                                                                                                                                                                                                                                                                                                                                                                                                                                                                                                                                                                                                                                                                                                                                                                                                                                                                                                                                                                                                     |
| OD / PUS / FRO / FUP / KIA / POP / BLS / SPG / MEY / GOH / GUM / CHC /                                                                                                                                                                                                                                                                                                                                                                                                                                                                                                                                                                                                                                                                                                                                                                                                                                                                                                                                                                                                                                                                                                                                                                                                                                                                                                                                                                                                                                                                                                                                                                                                                                                                                                                                                                                                                                                                                                                                                                                                                         |
| OM / ABZ / JAG / OBR / MOS / ROR                                                                                                                                                                                                                                                                                                                                                                                                                                                                                                                                                                                                                                                                                                                                                                                                                                                                                                                                                                                                                                                                                                                                                                                                                                                                                                                                                                                                                                                                                                                                                                                                                                                                                                                                                                                                                                                                                                                                                                                                                                                               |
| ixture Material: Aluminum Die Cast                                                                                                                                                                                                                                                                                                                                                                                                                                                                                                                                                                                                                                                                                                                                                                                                                                                                                                                                                                                                                                                                                                                                                                                                                                                                                                                                                                                                                                                                                                                                                                                                                                                                                                                                                                                                                                                                                                                                                                                                                                                             |
| ut-out Measurements: 98mm / 3 7/8"                                                                                                                                                                                                                                                                                                                                                                                                                                                                                                                                                                                                                                                                                                                                                                                                                                                                                                                                                                                                                                                                                                                                                                                                                                                                                                                                                                                                                                                                                                                                                                                                                                                                                                                                                                                                                                                                                                                                                                                                                                                             |
| LECTRICAL                                                                                                                                                                                                                                                                                                                                                                                                                                                                                                                                                                                                                                                                                                                                                                                                                                                                                                                                                                                                                                                                                                                                                                                                                                                                                                                                                                                                                                                                                                                                                                                                                                                                                                                                                                                                                                                                                                                                                                                                                                                                                      |