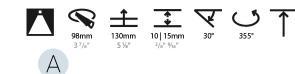

### GENERAL

| Series: Bioniq                                                                                                                                                                              |
|---------------------------------------------------------------------------------------------------------------------------------------------------------------------------------------------|
| Subseries: Bioniq Round Adjustable                                                                                                                                                          |
| Brand: Prolicht                                                                                                                                                                             |
| Division: Architectural                                                                                                                                                                     |
| Mounting Type: Recessed                                                                                                                                                                     |
| Mounting Location: Ceiling                                                                                                                                                                  |
| Subcategory: Downlight                                                                                                                                                                      |
| PHYSICAL                                                                                                                                                                                    |
| Shape: Round                                                                                                                                                                                |
| Diameter (mm): 107                                                                                                                                                                          |
| Diameter (in): $4\frac{3}{16}$                                                                                                                                                              |
| Height (mm): 112                                                                                                                                                                            |
| Height (in): 4 <sup>7</sup> / <sub>16</sub>                                                                                                                                                 |
| Ceiling Thickness (mm): 10 / 12.5 / 15                                                                                                                                                      |
| Ceiling Thickness (in): 3/8 or 1/2 or 9/16                                                                                                                                                  |
| Min. Recessing Depth (mm): 130                                                                                                                                                              |
| Min. Recessing Depth (in): 5 $\frac{1}{8}$                                                                                                                                                  |
| Light Distribution: Adjustable / Downlight                                                                                                                                                  |
| Weight (kg): 0.47                                                                                                                                                                           |
| Weight (lbs): 1.04                                                                                                                                                                          |
| Fixture Finish: SSR / BKV / CWI / CRY / HAB / UFT / ITA / RUA / FTG / MYG /<br>LOD / PUS / FRO / FUP / KIA / POP / BLS / SPG / MEY / GOH / GUM / CHC /<br>COM / ABZ / JAG / OBR / MOS / ROR |
| Fixture Material: Aluminum Die Cast                                                                                                                                                         |
| Cut-out Measurements: 98mm / 3 7/8"                                                                                                                                                         |
| ELECTRICAL                                                                                                                                                                                  |
| Lamp Type: LED (Zhaga Standard)                                                                                                                                                             |
| Input Wattage (W): 13.2 / 16.5                                                                                                                                                              |
| Total Output Wattage (W): 12 / 15                                                                                                                                                           |

### OPTICAL

Reflector°: 10 Adjustability: Rotational 355°; Tilt 30°

#### OPTICAL

| Reflector°: 10                           |  |
|------------------------------------------|--|
| Optic°: Lens Pack - No Lens              |  |
| Adjustability: Rotational 355°; Tilt 30° |  |