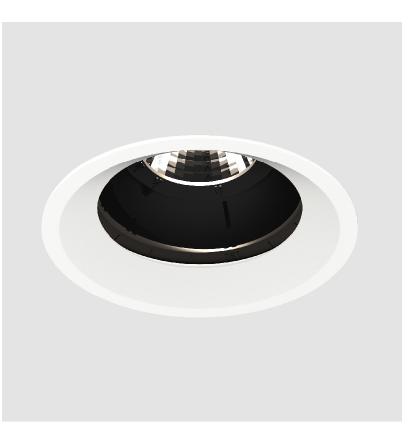

## **BIONIQ ROUND ADJUSTABLE RECESSED**

### GENERAL

| Series: Bioniq                                                                                                                                                                              |
|---------------------------------------------------------------------------------------------------------------------------------------------------------------------------------------------|
| Subseries: Bioniq Round Adjustable                                                                                                                                                          |
| Brand: Prolicht                                                                                                                                                                             |
| Division: Architectural                                                                                                                                                                     |
| Mounting Type: Recessed                                                                                                                                                                     |
| Mounting Location: Ceiling                                                                                                                                                                  |
| Subcategory: Downlight                                                                                                                                                                      |
| PHYSICAL                                                                                                                                                                                    |
| Shape: Round                                                                                                                                                                                |
| Diameter (mm): 107                                                                                                                                                                          |
| Diameter (in): $4\frac{3}{16}$                                                                                                                                                              |
| Height (mm): 112                                                                                                                                                                            |
| Height (in): 4 <sup>7</sup> / <sub>16</sub>                                                                                                                                                 |
| Ceiling Thickness (mm): 10 / 12.5 / 15                                                                                                                                                      |
| Ceiling Thickness (in): 3/8 or 1/2 or 9/16                                                                                                                                                  |
| Min. Recessing Depth (mm): 130                                                                                                                                                              |
| Min. Recessing Depth (in): 5 $\frac{1}{8}$                                                                                                                                                  |
| Light Distribution: Adjustable / Downlight                                                                                                                                                  |
| Weight (kg): 0.47                                                                                                                                                                           |
| Weight (lbs): 1.04                                                                                                                                                                          |
| Fixture Finish: SSR / BKV / CWI / CRY / HAB / UFT / ITA / RUA / FTG / MYG /<br>LOD / PUS / FRO / FUP / KIA / POP / BLS / SPG / MEY / GOH / GUM / CHC /<br>COM / ABZ / JAG / OBR / MOS / ROR |
| Fixture Material: Aluminum Die Cast                                                                                                                                                         |
| Cut-out Measurements: 98mm / 3 7/8"                                                                                                                                                         |
| ELECTRICAL                                                                                                                                                                                  |
| Lamp Type: LED (Zhaga Standard)                                                                                                                                                             |
| Input Wattage (W): 13.2 / 16.5                                                                                                                                                              |
| Total Output Wattage (W): 12 / 15                                                                                                                                                           |