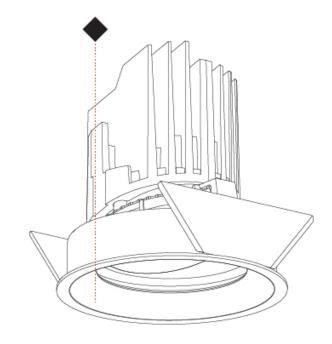

### OPTICAL

Reflector°: 10 Adjustability: Rotational 355°; Tilt 30°

#### OPTICAL

| Reflector°: 10                           |  |
|------------------------------------------|--|
| Optic°: Lens Pack - No Lens              |  |
| Adjustability: Rotational 355°; Tilt 30° |  |